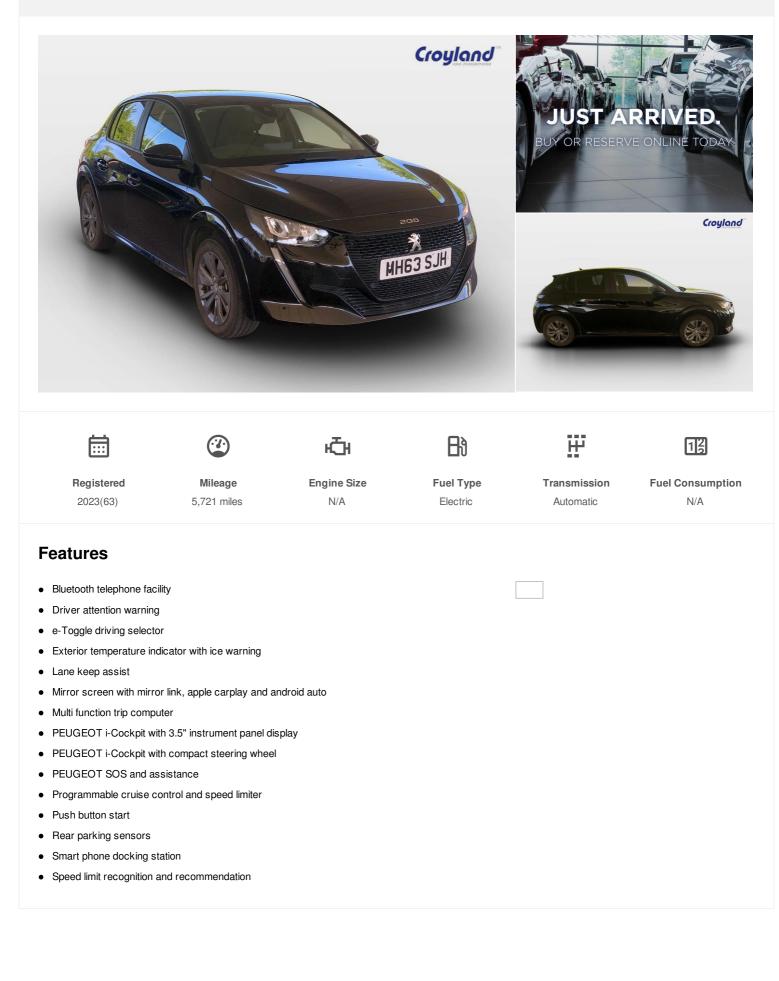

# 2023(63) Peugeot 208

#### 100kW Active Premium + 50kWh 5dr Auto Automatic

£14,999